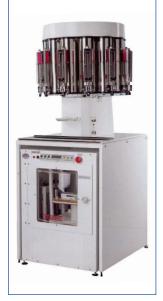

# 12 PUMP 25 LITRE

## Precision dispensing and mixing equipment

### **SPECIFICATION**

- » 12 pump carousel on 25 litre base unit
- » Free running turntable with positive locking
- » Stirring mechanism enclosed by removable cover
- » Flip down 0.5 and 1 litre can locater
- » Pull out 5 litre shelf in stainless steel
- > 25 litre base unit with stainless steel shelf
- » Automatic electric stirring with 3 minute cycle timer
- » Made from heavy guage steel, power coated
- Stainless steel canisters, pumps and valves for long life
- » Heavy duty motor 0.18Kw and gearbox for long life
- » Optional scales: US ounce, US metric ounce, ML, and shot sizes from 1/2, 1/4 and 1/8th
- » Power supply: 230v 50/60hz (110v - 60Hz also available)