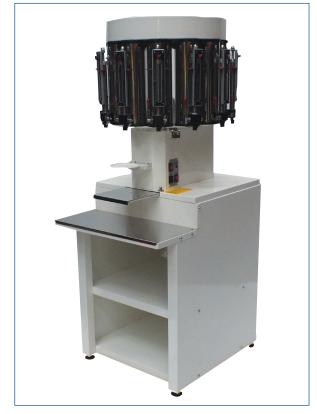

# 12 PUMP 25 LITRE

## Precision dispensing and mixing equipment

#### **DIMENSIONS**

Width = 60cm | Depth = 77cm | Height = 161cm

### **SPECIFICATION**

- » 12 pump carousel on 25 litre base unit
- » Free running turntable with positive locking
- » Stirring mechanism enclosed by removable cover
- » Flip down 0.5 and 1 litre can locater
- » Pull out 5 litre shelf in stainless steel
- > 25 litre base unit with stainless steel shelf
- » Automatic electric stirring with 3 minute cycle timer
- » Made from heavy guage steel, power coated
- Stainless steel canisters, pumps and valves for long life
- » Heavy duty motor 0.18Kw and gearbox for long life
- » Optional scales: US ounce, US metric ounce, ML, and shot sizes from 1/2, 1/4 and 1/8th
- » Power supply: 230v 50/60hz (110v - 60Hz also available)