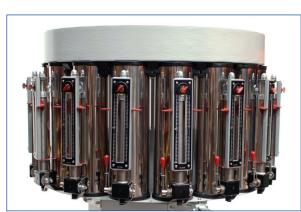

### **SPECIFICATION**

- » 16 Stainless steel pumps on rotary machine
- » Large centre ball races
- » Free running turntable with positive locking
- » Support races to prevent turntable movement
- » Automatic electric stirring with 3 minute cycle timer
- » Pull out shelf for cans up to 5 litres (optional)
- >> Flip down 0.5 and 1 litre can locator
- > 25 litre base unit with stainless steel shelf
- Stainless steel canisters, pumps and valves for long life
- » Heavy duty motor 0.18Kw and gearbox for long life
- » Optional scales: US ounce, US metric ounce, ML, and shot sizes from 1/2, 1/4 and 1/8th
- » Base unit with ample storage
- » Power supply: 230v 50/60hz (110v - 60Hz also available)