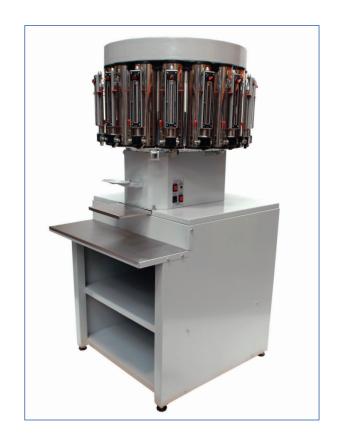

# 16 PUMP 25 LITRE

### **SPECIFICATION**

- » 16 Stainless steel pumps on rotary machine
- » Large centre ball races
- » Free running turntable with positive locking
- » Support races to prevent turntable movement
- » Automatic electric stirring with 3 minute cycle timer
- » Pull out shelf for cans up to 5 litres (optional)
- >> Flip down 0.5 and 1 litre can locator
- > 25 litre base unit with stainless steel shelf
- Stainless steel canisters, pumps and valves for long life
- » Heavy duty motor 0.18Kw and gearbox for long life
- » Optional scales: US ounce, US metric ounce, ML, and shot sizes from 1/2, 1/4 and 1/8th
- » Base unit with ample storage
- » Power supply: 230v 50/60hz (110v - 60Hz also available)