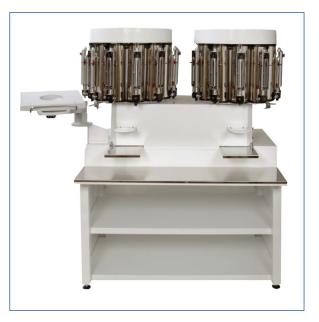

## **BUILT TO LAST IN A COLOURFUL WORLD**

Precision dispensing and mixing equipment

## DIMENSIONS

Width = 116.5cm | Depth = 79cm | Height = 156cm

## **SPECIFICATION**

- » 24 pump carousel on standard base
- » Free running turntable with positive locking
- » Electric stirring by one powerful geared motor
- » 3 minute stirring cycle timer
- » Made from heavy gauge steel, powder coated
- » Flip-down 1 litre and pull-out 5 litre shelf
- Stainless steel working area for largers cans up to 25 litres
- » 24 accurate 2 ounce pumps with 2.5 litre canisters and paddles made in stainless steel
- » Optional PC monitor and mounted keyboard
- » Optional scales from 1/8th shot (0.077mis)
- » Optional colour coded top lids for dual colourant systems