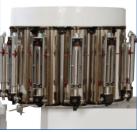

## **SPECIFICATION**

- » 24 pump carousel on standard base
- » Free running turntable with positive locking
- » Electric stirring by one powerful geared motor
- » 3 minute stirring cycle timer
- » Made from heavy gauge steel, powder coated
- » Flip-down 1 litre and pull-out 5 litre shelf
- Stainless steel working area for largers cans up to 25 litres
- » 24 accurate 2 ounce pumps with 2.5 litre canisters and paddles made in stainless steel
- » Optional PC monitor and mounted keyboard
- » Optional scales from 1/8th shot (0.077mis)
- » Optional colour coded top lids for dual colourant systems