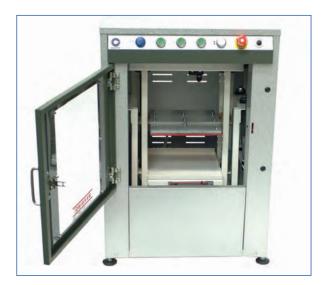

### **OPERATION**

Simply place the can onto the platorm, close and lock the door and select the required shaking time using the control panel. The clamp plate moves down and clamps the can and stops when desired clamp pressure is achieved. Shaking starts

automatically and at the end of the cycle the clamp plate releases the can automatically.

For maximum safety the door cannot be opened before the operating cycle has finished and an emercency 'stop' button is provided, which could be used to stop all operations at any time during the cycle. The door lock keeps the door locked until all movement has stopped. The Minimix Auto stops the shaking operation immediately if the can becomes loose.