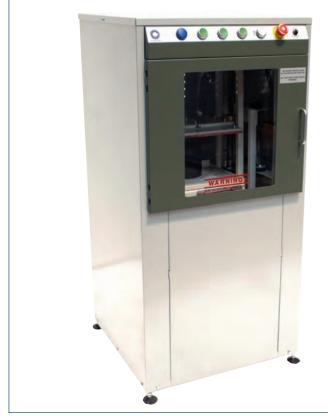

#### Minimix Auto Raised Height

### **DESCRIPTION**

The Minimix Auto is a superior 5 litre shaker, efficient, quite and safe. Available in two models, the Raised Height and Standard Height. These fully automatic units feature variable shaking times and variable clamping pressures. Fully automated functionality is aimed to minimise operator time.

### **OPERATION**

Simply place the can onto the platorm, close and lock the door and select the required shaking time using the control panel. The clamp plate moves down and clamps the can and stops when desired clamp pressure is achieved. Shaking starts

automatically and at the end of the cycle the clamp plate releases the can automatically.

For maximum safety the door cannot be opened before the operating cycle has finished and an emercency 'stop' button is provided, which could be used to stop all operations at any time during the cycle. The door lock keeps the door locked until all movement has stopped. The Minimix Auto stops the shaking operation immediately if the can becomes loose.