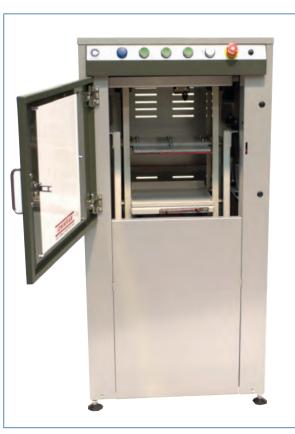

### **OPERATION**

Simply place the can onto the platorm, close and lock the door and select the required shaking time using the control panel. The clamp plate moves down and clamps the can and stops when desired clamp pressure is achieved. Shaking starts

automatically and at the end of the cycle the clamp plate releases the can automatically.

For maximum safety the door cannot be opened before the operating cycle has finished and an emercency 'stop' button is provided, which could be used to stop all operations at any time during the cycle. The door lock keeps the door locked until all movement has stopped. The Minimix Auto stops the shaking operation immediately if the can becomes loose.