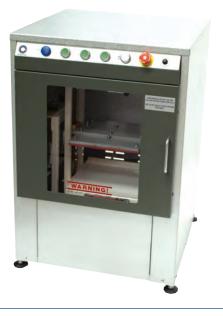

#### Minimix Auto Standard Height

### **DESCRIPTION**

The Minimix Auto is a superior 5 litre shaker, efficient, quite and safe. Available in two models, the Raised Height and Standard Height. These fully automatic units feature variable shaking times and variable clamping pressures. Fully automated functionality is aimed to minimise operator time.

### **OPERATION**

Simply place the can onto the platorm, close and lock the door and select the required shaking time using the control panel. The clamp plate moves down and clamps the can and stops when desired clamp pressure is achieved. Shaking starts

automatically and at the end of the cycle the clamp plate releases the can automatically.

For maximum safety the door cannot be opened before the operating cycle has finished and an emercency 'stop' button is provided, which could be used to stop all operations at any time during the cycle. The door lock keeps the door locked until all movement has stopped. The Minimix Auto stops the shaking operation immediately if the can becomes loose.