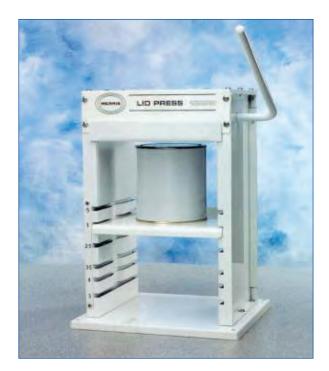

## LID PRESS MODEL LP-05-0

### DIMENSIONS

Width = 27cm | Depth = 24cm | Height = 60cm

## SPECIFICATION

- » Made from heavy gauge steel
- » Years of trouble free use
- » Covers all sizes from .5 to 5 litre cans
- » Prevents incorrect lidding
- » Assists shaking operation