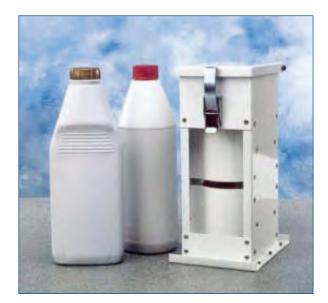

### COLOURANT BOTTLE HOLDER MODEL CB-500-0

### DIMENSIONS

Width = 12cm | Depth = 16cm | Height = 26.5cm

## SPECIFICATION

- Designed to hold two types of plastic coulourant bottles. For mixing in Minimix and Automix
- » Made from heavy gauge steel
- ➤ Power coated
- » Note some types of coulourants do not require shaking prior to filling canisters
- » 4 way bottle holder available