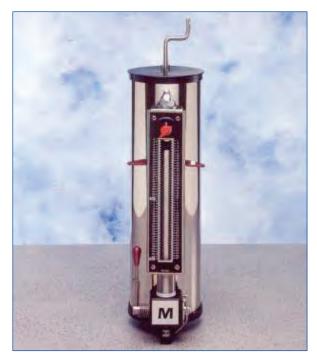

## **INDEXING PUMP**

- » 2 ounce Precision Pump
- Patented Part Shot Device Dispenses .25, .5, .75, of one notch
- » Notch size 1/48 fluid ounce
- » Part and full shot dispensed together
- » Extremely accurate
- » Easy to read and operate
- » Various scales available
- » 2.5 litre Stainless steel canister
- » Highest possible quality, built to last
- » Replaceable seal kits available
- » 1/8th shot now available