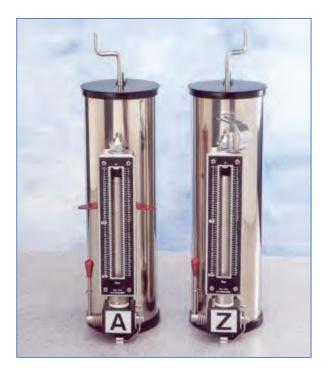

## **DISPENSING PUMP**

- » Stainless steel canister 2.5 capacity
- » Stainless steel bladed paddle
- » Nylon paddle steady and canister lid
- » 2 ounce pump tube precision honed to a high polished finish
- » Stainless steel piston rod, seal headers and spring
- » P.T.F.E. Front and sprung loaded rear seal
- » Stainless steel valve with four 'O' rings
- » Automatic nozzle seal to prevent colourant drying
- » Easy to read scale trim
- » Replaceable notched scale
- » Canister filter available