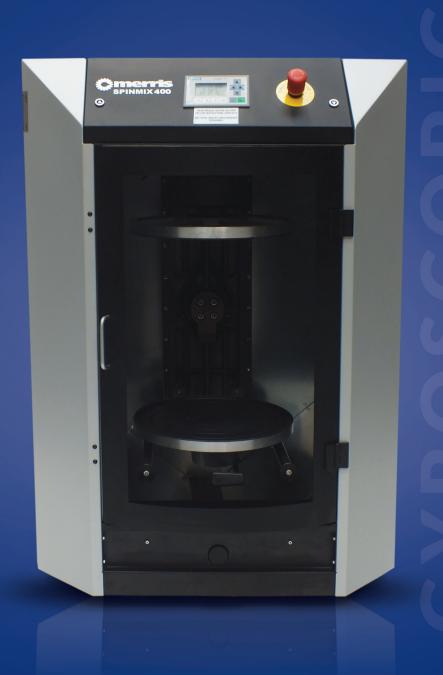

#### Specification

- ✓ 400mm wide opening max can height
- ✓ Fully automatic cycle
- Automatic speed adjustment based on can size
- ✓ Square, oval and tall cans
- ✔ Programmable times to suit products being mixed
- ✓ Standard can width 34cm optional 48cm
- ✓ Maximum product weight 40Kg
- ✓ Door can be hinged either side of machine to suit
- → Pull out bottom shelf to ease loading
- ✓ Power supply 230v 50 Hz or 110v 60Hz
- ✓ Cast steel components for long life and solid reliability
- ✓ 2 year guarantee as standard on all major parts
- ✓ Revolutions from 180rpm to 380rpm
- ✓ CE and UL ready

#### **Dimensions**

Width = 80cm / Depth = 80cm / Height = 111cm