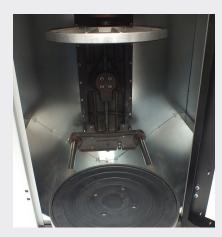

Unit built around box iron frame for solid stable operations with maximum weights and will not move around. Very smooth and quiet operationally