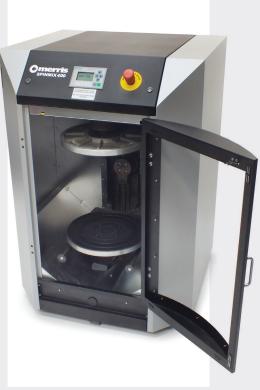

#### Heavy Duty Industrial Mixer

## Spinmix 400

#### Specification

- ✓ 400mm wide opening max can height
- ✓ Fully automatic cycle
- Automatic speed adjustment based on can size
- ✓ Square, oval and tall cans
- ✔ Programmable times to suit products being mixed
- ✓ Standard can width 34cm optional 48cm
- ✓ Maximum product weight 40Kg
- ✓ Door can be hinged either side of machine to suit
- → Pull out bottom shelf to ease loading
- ✓ Power supply 230v 50 Hz or 110v 60Hz
- ✓ Cast steel components for long life and solid reliability
- ✓ 2 year guarantee as standard on all major parts
- ✓ Revolutions from 180rpm to 380rpm
- ✓ CE and UL ready

#### **Dimensions**

Width = 80cm / Depth = 80cm / Height = 111cm