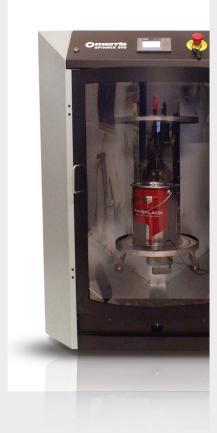

Heavy Duty Industrial Mixer

## Spinmix 500

#### Heavy Duty Industrial Mixer

# Spinmix 500

#### Specification

- ◆ 500mm wide opening. Max can height BEST IN MARKET
- ✓ Minimum can height 100mm
- ✓ Fully automatic mixing cycle
- Automatic speed adjustment based on can size
- Square, oval and tall cans are no problem
- ✔ Programmable times to suit products being mixed
- ✓ Standard can width 34cm optional up to 39cm
- Maximum product weight up to 40kg
- ✓ Door can be hinged on either side
- ✓ Power supply 230v 50Hz or 110v 60Hz
- → Pull out bottom shelf for easy loading
- Cast steel main components for long life and solid reliability
- ✓ 2 Year guarantee as standard
- ✓ Revolutions from 180rpm to 380rpm
- ✓ CE & UL ready

### Operation

New simple control Logic – same across all Merris products. Strong, reliable quality.

User friendly controls, push button with screen for clear operational information and diagnostics.

Built for heavy duty applications and to run constantly for years.

Unit built around box iron frame for solid stable operations with maximum weights and will not move around. Very smooth and quiet operationally.