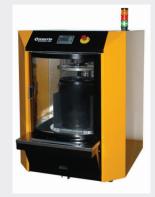

### Spinmix 550

#### Specification

- ✓ 550mm wide opening. Max can height "BEST IN MARKET"
- ✓ Fully automatic mixing cycle
- ✓ Automatic speed adjustment based on can size
- ✓ Square, oval and tall cans are no problem
- ✓ Programmable times to suit products being mixed
- ✓ Adjustable pressure to suit plastic or metal cans
- ✓ Standard can width 34cm optional up to 48cm
- ✓ Maximum product weight up to 50kg
- ✓ Door opens inside machine footprint
- ✓ Large can shelf with 2 large rollers to ease loading
- ✓ Cast steel main components for long life and solid reliability
- ✓ Revolutions from 180rpm to 380rpm
- ✓ Power supply 230v 50Hz or 110v 60Hz
- ✓ 2 Year guarantee as standard

#### Operation

New simple control Logic – same across all Merris products. Strong, reliable quality.

User friendly controls, push button with screen for clear operational information and diagnostics Built for heavy duty applications and to run constantly for years.

Unit built around box iron frame for solid stable operations with maximum weights and will not move around. Very smooth and quiet operationally.