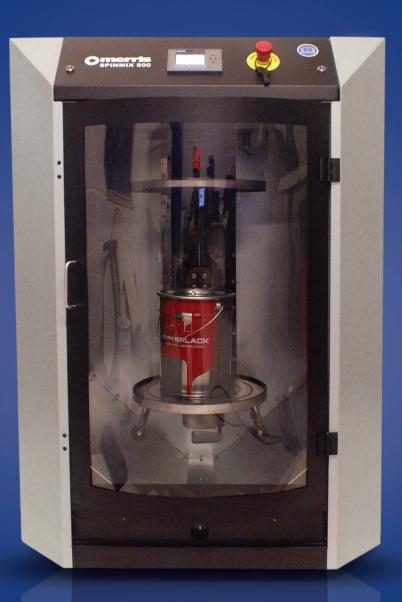

Heavy Duty Industrial Mixer

## Spinmix 500

#### Heavy Duty Industrial Mixer

# Spinmix 500

#### Specification

- ◆ 500mm wide opening. Max can height BEST IN MARKET
- ✓ Minimum can height 100mm
- ✓ Fully automatic mixing cycle
- Automatic speed adjustment based on can size
- Square, oval and tall cans are no problem
- ✔ Programmable times to suit products being mixed
- ✓ Standard can width 34cm optional up to 39cm
- Maximum product weight up to 40kg
- ✓ Door can be hinged on either side
- ✓ Power supply 230v 50Hz or 110v 60Hz
- → Pull out bottom shelf for easy loading
- Cast steel main components for long life and solid reliability
- ✓ 2 Year guarantee as standard
- ✓ Revolutions from 180rpm to 380rpm
- ✓ CE & UL ready

### Operation

New simple control Logic – same across all Merris products. Strong, reliable quality.

User friendly controls, push button with screen for clear operational information and diagnostics.

Built for heavy duty applications and to run constantly for years.

Unit built around box iron frame for solid stable operations with maximum weights and will not move around. Very smooth and quiet operationally.