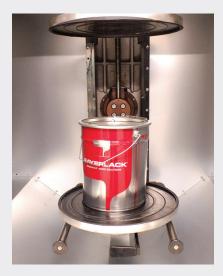

#### Specification

- ◆ 500mm wide opening. Max can height BEST IN MARKET
- ✓ Minimum can height 100mm
- ✓ Fully automatic mixing cycle
- Automatic speed adjustment based on can size
- Square, oval and tall cans are no problem
- ✔ Programmable times to suit products being mixed
- ✓ Standard can width 34cm optional up to 39cm
- Maximum product weight up to 40kg
- ✓ Door can be hinged on either side
- ✓ Power supply 230v 50Hz or 110v 60Hz
- → Pull out bottom shelf for easy loading
- Cast steel main components for long life and solid reliability
- ✓ 2 Year guarantee as standard
- ✓ Revolutions from 180rpm to 380rpm
- ✓ CE & UL ready

#### Specification

- ✓ 550mm wide opening. Max can height "BEST IN MARKET"
- ✓ Fully automatic mixing cycle
- ✓ Automatic speed adjustment based on can size
- ✓ Square, oval and tall cans are no problem
- ✓ Programmable times to suit products being mixed
- ✓ Adjustable pressure to suit plastic or metal cans
- ✓ Standard can width 34cm optional up to 48cm
- ✓ Maximum product weight up to 50kg
- ✓ Door opens inside machine footprint
- ✓ Large can shelf with 2 large rollers to ease loading
- ✓ Cast steel main components for long life and solid reliability
- ✓ Revolutions from 180rpm to 380rpm
- ✓ Power supply 230v 50Hz or 110v 60Hz
- ✓ 2 Year guarantee as standard