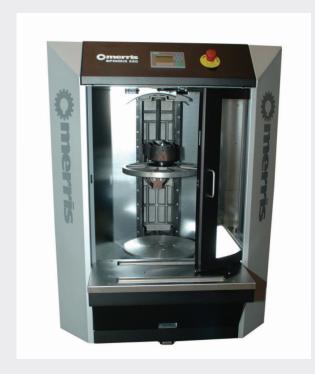

## Spinmix 500

#### Heavy Duty Industrial Mixer

# Spinmix 500

#### Specification

- ◆ 500mm wide opening. Max can height BEST IN MARKET
- ✓ Minimum can height 100mm
- ✓ Fully automatic mixing cycle
- Automatic speed adjustment based on can size
- Square, oval and tall cans are no problem
- ✔ Programmable times to suit products being mixed
- ✓ Standard can width 34cm optional up to 39cm
- Maximum product weight up to 40kg
- ✓ Door can be hinged on either side
- ✓ Power supply 230v 50Hz or 110v 60Hz
- → Pull out bottom shelf for easy loading
- Cast steel main components for long life and solid reliability
- ✓ 2 Year guarantee as standard
- ✓ Revolutions from 180rpm to 380rpm
- ✓ CE & UL ready

### Operation

New simple control Logic – same across all Merris products. Strong, reliable quality.

User friendly controls, push button with screen for clear operational information and diagnostics.

Built for heavy duty applications and to run constantly for years.

Unit built around box iron frame for solid stable operations with maximum weights and will not move around. Very smooth and quiet operationally.