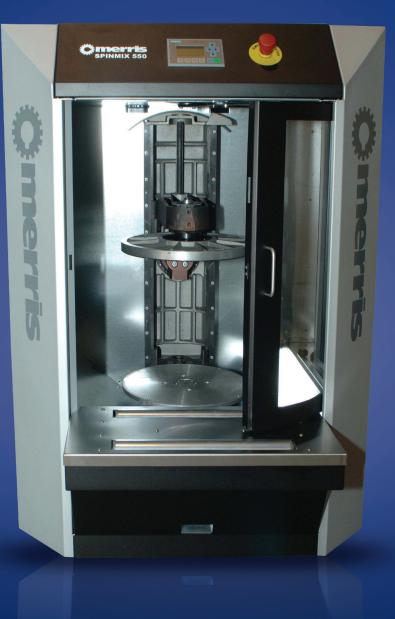

## Specification

- ✓ 550mm wide opening. Max can height ``BEST IN MARKET``
- ✓ Fully automatic mixing cycle
- ✓ Automatic speed adjustment based on can size
- ✓ Square, oval and tall cans are no problem
- ✔ Programmable times to suit products being mixed
- ✓ Adjustable pressure to suit plastic or metal cans
- ✓ Standard can width 34cm optional up to 48cm
- ✓ Maximum product weight up to 50kg
- ✓ Door opens inside machine footprint
- ✓ Large can shelf with 2 large rollers to ease loading
- Cast steel main components for long life and solid reliability
- ✓ Revolutions from 180rpm to 380rpm
- ✓ Power supply 230v 50Hz or 110v 60Hz
- ✓ 2 Year guarantee as standard

#### **Dimensions**

Width = 92cm / Depth = 110cm / Height = 124.5cm

### Operation

New simple control Logic – same across all Merris products. Strong, reliable quality.

User friendly controls, push button with screen for clear operational information and diagnostics Built for heavy duty applications and to run constantly for years.

Unit built around box iron frame for solid stable operations with maximum weights and will not move around. Very smooth and quiet operationally.