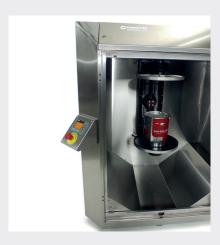

#### Operation

New Software designed to give Ultimate flexibility with Manual and Auto controls. Manual settings and operation to allow users to handle very specific products such as Heat Exchangers that require cleaning – can be filled with solution at top of cycle; mixed for several minutes and then locked in bottom position to allow for emptying product. New software design allows ultimate controllability with full safety features built in.

#### **Operational Paramètres**

- ✓ Home Position
- ✓ Fill exchanger with solution
- ✓ Start cycle- run for several minutes at desired speed
- ✓ Stop at opposite of Home position (bottom) cradle locked- drain exchanger
- ✓ Return to Home position Refill with clean fluid and restart cycle again!