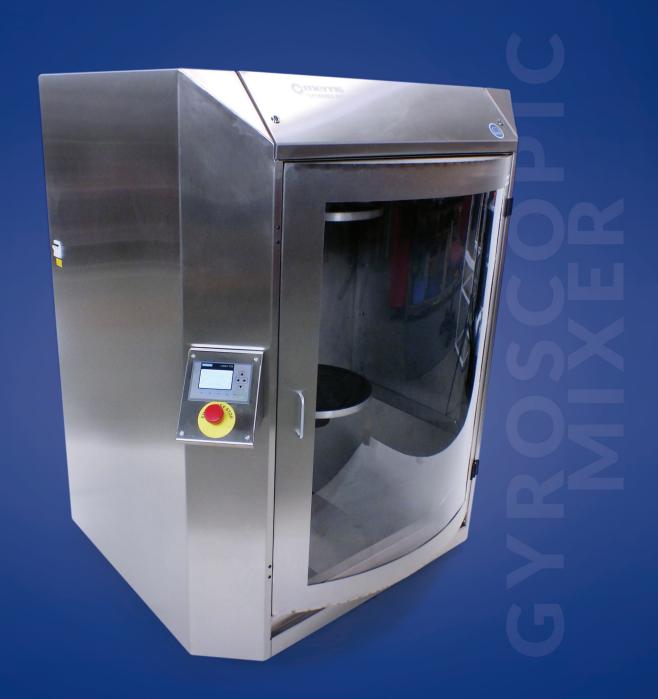

Heavy Duty Industrial Mixer

# Spinmix 800

#### Heavy Duty Industrial Mixer

## Spinmix 800

### Specification

- ✓ 550mm wide opening. Max can height "BEST IN MARKET"
- ✓ New Manual / Auto Software Controls
- ✓ New Lock At Top and at Bottom of Cycle SPECIAL FEATURE
- ✓ Fully Programmable times speeds-pressures
- ✓ Standard can width 34cm optional 39cm wide
- ✓ Max product weight 50Kg –
  "BEST IN MARKET"
- ✓ Power supply 230v 50Hz or 110v 60Hz
- ✓ Cast Steel Components for Long Life and solid reliability
- ✓ Revolutions form 10RPM to 380RPM – UNIQUE PROGRAM
- ✓ Stainless Steel Casing

#### **Dimensions**

Width = 116cm / Depth = 110cm / Height = 145cm