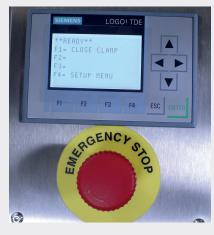

#### Operation

New Software designed to give Ultimate flexibility with Manual and Auto controls. Manual settings and operation to allow users to handle very specific products such as Heat Exchangers that require cleaning – can be filled with solution at top of cycle; mixed for several minutes and then locked in bottom position to allow for emptying product. New software design allows ultimate controllability with full safety features built in.

#### **Operational Paramètres**

- ✓ Home Position
- ✓ Fill exchanger with solution
- ✓ Start cycle- run for several minutes at desired speed
- ✓ Stop at opposite of Home position (bottom) cradle locked- drain exchanger
- ✓ Return to Home position Refill with clean fluid and restart cycle again!