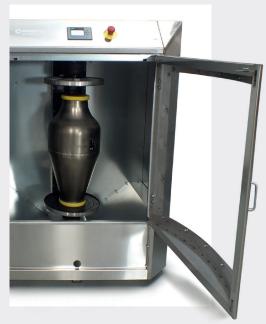

### Operation

New Spinmix 900 developed to handle OZONE CONVERTERS that are used in Jet Aircraft worldwide to filter the air going into the cabins. The project was to fit the very large Ozone converter into the Mixer and gently mix with a solution inside to allow units to be fully cleaned for re-use.

Unique development allows Aerospace Companies to recycle the Ozone units effectively and to set up Best Practice systems for High Quality and Consistent Cycles ensuring same excellent results each time.