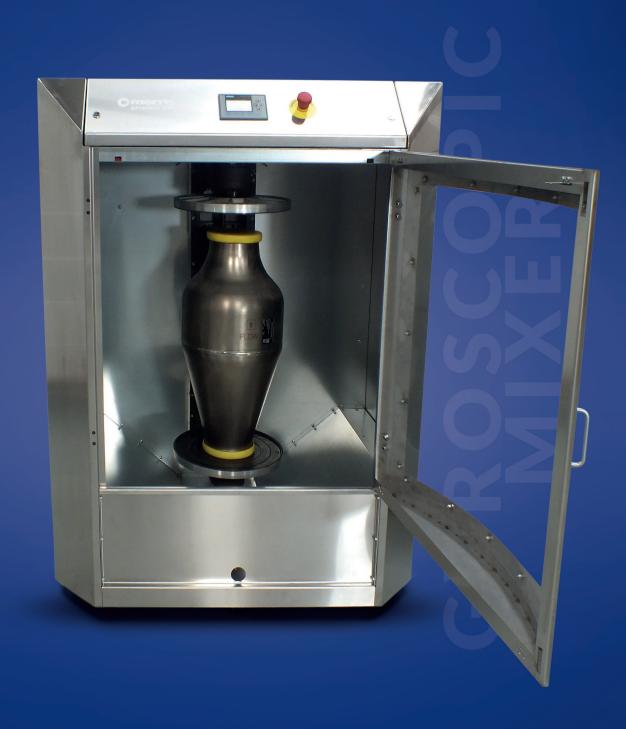

### Operation

New Spinmix 900 developed to handle OZONE CONVERTERS that are used in Jet Aircraft worldwide to filter the air going into the cabins. The project was to fit the very large Ozone converter into the Mixer and gently mix with a solution inside to allow units to be fully cleaned for re-use.

Unique development allows Aerospace Companies to recycle the Ozone units effectively and to set up Best Practice systems for High Quality and Consistent Cycles ensuring same excellent results each time.