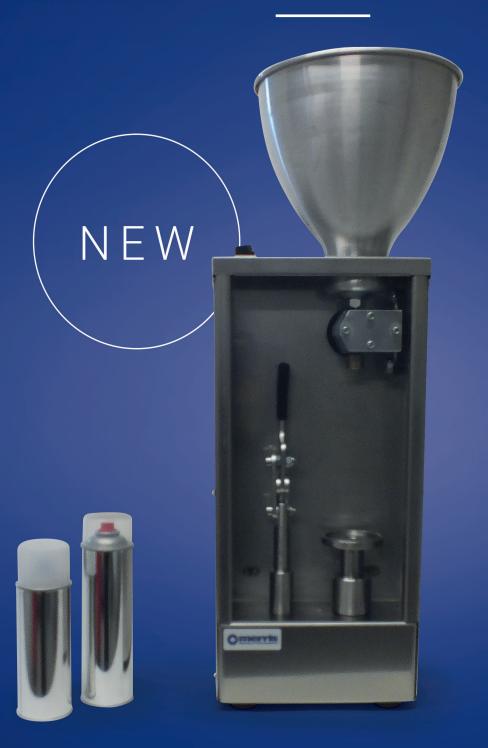

#### Specification

- ✓ 220-240v 50hz electric supply
- ✓ 110-60hz 50hz electric supply option
- ✓ Fully enclosed Explosion Proof Unit
- ✓ Stainless Steel body and frame
- ✓ Suitable for Zone 1 Hazardous area
- ✓ Powered by 0.12Kw motor
- ✓ 500ml Paint supply vessel
- ✓ 100ml required to fill a can in about 15-20 seconds
- ✓ Up to 150 cans per hour
- ✓ Spring Loaded can locator
- ✓ Adjustable can locator for 400ml and 500ml cans
- ✓ Compact design requires minimal space
- ✓ Plug-in, add paint, calibrate time to pump 100ml of paint

#### **Dimensions**

Width = 25cm / Depth = 33cm / Height = 53.5cm

With a 5 litre can filler

Width = 31cm / Depth = 43cm / Height = 74cm

#### Operation

To set, add can, start with On/Off Switch. Select On, machine pumps and to end of cycle it reverses briefly, switch off and remove can. Add new can, lock in place and repeat process.