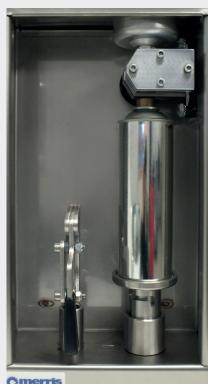

#### Specification

- ✓ 220-240v 50hz electric supply
- ✓ 110-60hz 50hz electric supply option
- ✓ Fully enclosed Explosion Proof Unit
- ✓ Stainless Steel body and frame
- ✓ Suitable for Zone 1 Hazardous area
- ✓ Powered by 0.12Kw motor
- ✓ 500ml Paint supply vessel
- ✓ 100ml required to fill a can in about 15-20 seconds
- ✓ Up to 150 cans per hour
- ✓ Spring Loaded can locator
- ✓ Adjustable can locator for 400ml and 500ml cans
- ✓ Compact design requires minimal space
- ✓ Plug-in, add paint, calibrate time to pump 100ml of paint

#### **Dimensions**

Width = 25cm / Depth = 33cm / Height = 53.5cm

With a 5 litre can filler

Width = 31cm / Depth = 43cm / Height = 74cm

#### Operation

To set, add can, start with On/Off Switch. Select On, machine pumps and to end of cycle it reverses briefly, switch off and remove can. Add new can, lock in place and repeat process.