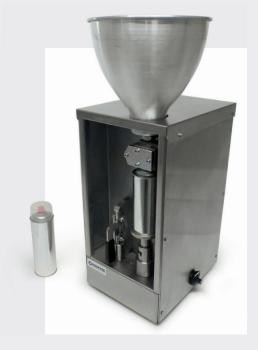

#### Specification

- ✓ 220-240v 50hz electric supply
- ✓ 110-60hz 50hz electric supply option
- ✓ Fully enclosed Explosion Proof Unit
- ✓ Stainless Steel body and frame
- ✓ Suitable for Zone 1 Hazardous area
- ✓ Powered by 0.12Kw motor
- ✓ 500ml Paint supply vessel
- ✓ 100ml required to fill a can in about 15-20 seconds
- ✓ Up to 150 cans per hour
- ✓ Spring Loaded can locator
- ✓ Adjustable can locator for 400ml and 500ml cans
- ✓ Compact design requires minimal space
- ✓ Plug-in, add paint, calibrate time to pump 100ml of paint

#### **Dimensions**

Width = 25cm / Depth = 33cm / Height = 53.5cm

With a 5 litre can filler

Width = 31cm / Depth = 43cm / Height = 74cm

#### Operation

To set, add can, start with On/Off Switch. Select On, machine pumps and to end of cycle it reverses briefly, switch off and remove can. Add new can, lock in place and repeat process.