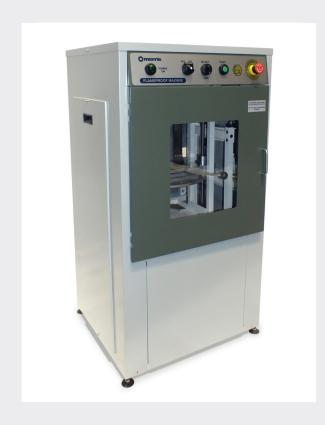

## Flameproof Maximix

Heavy Duty Vibrational Shaker

# Flameproof Maximix

### Specification

- ✓ Superior 25 Litre Flameproof shaker efficient, quiet and safe
- ✓ Rated for Zone 1 Area
- ✓ Maximum product weight: 35kg
- ✓ Maximum Can Height 46cm, Dia 33cm,. Min Ht 6cm
- ✓ Manual patented can clamping arrangement
- ✓ Timer select via potentiometer
- ✓ 1 HP 3 Phase Motor EEx 11 T1 T4 ignition protection
- ✓ All EX Safety switches used for all functions
- ✓ 220v input via EX plug arrangement
- ✓ Door locked until all movement stops
- ✓ Shaking cycle stops if can becomes loose
- Machine will not run if no can is present or if can has not been properly clamped
- Precision engineered solid frames and enclosed cabinet powder coated