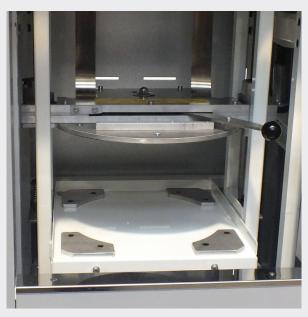

## Operation

Operation is easy, load the can onto platform, release and lower the clamp plate onto the can. Move the locking lever to the lock position and close the door. Select time and press the start button. Door will automatically lock and shaking will start. When cycle is finished and machine has settled the door lock will release and you can then release locking handle slide upwards and half lock and remove can.