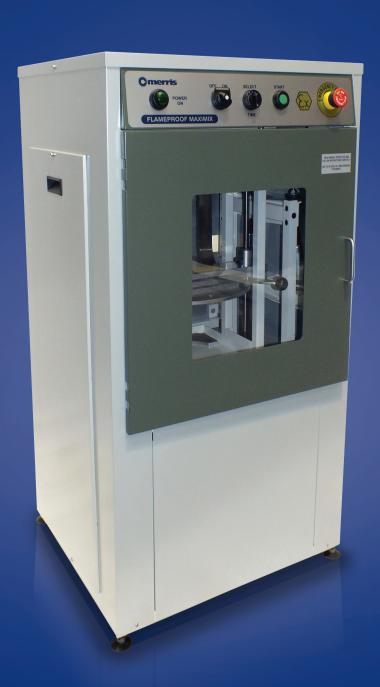

## Flameproof Maximix

Heavy Duty Vibrational Shaker

# Flameproof Maximix

### Specification

- ✓ Superior 25 Litre Flameproof shaker efficient, quiet and safe
- ✓ Rated for Zone 1 Area
- ✓ Maximum product weight: 35kg
- ✓ Maximum Can Height 46cm, Dia 33cm,. Min Ht 6cm
- ✓ Manual patented can clamping arrangement
- ✓ Timer select via potentiometer
- ✓ 1 HP 3 Phase Motor EEx 11 T1 T4 ignition protection
- ✓ All EX Safety switches used for all functions
- ✓ 220v input via EX plug arrangement
- ✓ Door locked until all movement stops
- ✓ Shaking cycle stops if can becomes loose
- Machine will not run if no can is present or if can has not been properly clamped
- Precision engineered solid frames and enclosed cabinet powder coated

The Maximix Flameproof shaker has a power on switch on the panel and a light illuminates to let you know machine is ready to work.