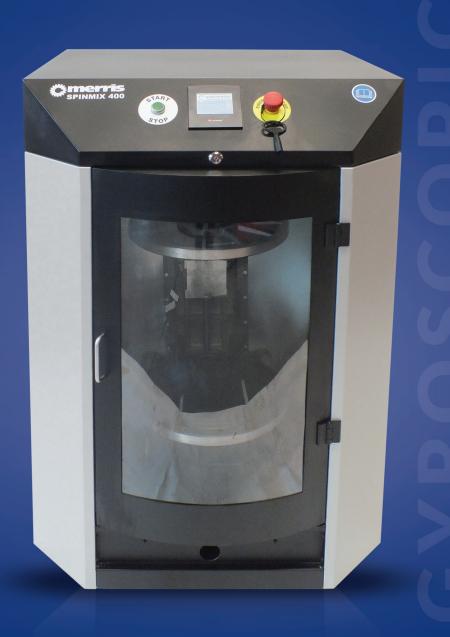

Heavy Duty Industrial Mixer

# Spinmix 550

### Heavy Duty Industrial Mixer

## Specification

- ✓ 550mm wide opening. Max can height ``BEST IN MARKET``
- ✓ Fully automatic mixing cycle
- Automatic speed adjustment based on can size
- ✓ Square, oval and tall cans are no problem
- ✔ Programmable times to suit products being mixed
- ✓ Adjustable pressure to suit plastic or metal cans
- ✓ Standard can width 34cm optional up to 39cm
- ✓ Maximum product weight up to 50kg
- ✓ Door opens inside machine footprint
- ✓ Large can shelf with 2 large rollers to ease loading
- Cast steel main components for long life and solid reliability
- ✓ Revolutions from 180rpm to 380rpm
- ✓ Power supply 230v 50Hz or 110v 60Hz
- ✓ 2 Year guarantee as standard

#### **Dimensions**

Width = 92cm / Depth = 110cm / Height = 124.5cm

### Operation

New simple control Logic – same across all Merris products. Strong, reliable quality.

User friendly controls, push button with screen for clear operational information and diagnostics Built for heavy duty applications and to run constantly for years.

Unit built around box iron frame for solid stable operations with maximum weights and will not move around. Very smooth and quiet operationally.