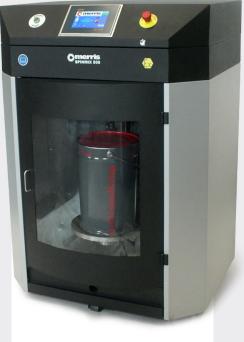

#### Heavy Duty Industrial Mixer

# Spinmix 500x ATEX

### Specification

- ✓ Can minimum 11cm
- ✓ Can maximum 54cm
- 550mm wide opening max can height
- ✓ Touchscreen controls
- ✓ Fully automatic cycle
- Automatic speed adjustment based on can size
- ✓ Square, oval and tall cans
- Programmable times to suit products being mixed
- Standard can width 34cm optional 39cm
- ✓ Maximum product weight 40Kg
- Door can be hinged either side of machine to suit
- Pull out bottom shelf to ease loading
- Optional remote access to machine
- ✓ Power supply 230v 50 Hz
- Cast steel components for long life and solid reliability
- 1 year guarantee as standard on all major parts
- Revolutions from 180rpm to 380rpm
- CE and UL ready
- ✓ ATEX Zone 1 Certificate
- ✓ CML19ATEX6527X
- ✓ Exh IIB T3 Gb