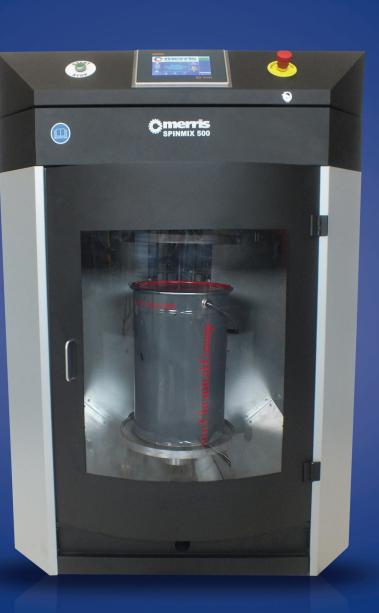

#### Heavy Duty Industrial Mixer

# Spinmix 500x ATEX

### Specification

- ✓ Can minimum 11cm
- ✓ Can maximum 54cm
- 550mm wide opening max can height
- ✓ Touchscreen controls
- ✓ Fully automatic cycle
- Automatic speed adjustment based on can size
- ✓ Square, oval and tall cans
- Programmable times to suit products being mixed
- Standard can width 34cm optional 39cm
- ✓ Maximum product weight 40Kg
- Door can be hinged either side of machine to suit
- Pull out bottom shelf to ease loading
- Optional remote access to machine
- ✓ Power supply 230v 50 Hz
- Cast steel components for long life and solid reliability
- 1 year guarantee as standard on all major parts
- Revolutions from 180rpm to 380rpm
- CE and UL ready
- ✓ ATEX Zone 1 Certificate
- ✓ CML19ATEX6527X
- ✓ Exh IIB T3 Gb

#### Dimensions

Width = 103cm / Depth = 88cm / Height = 143cm