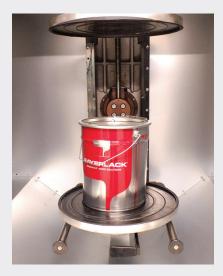

#### Specification

- ◆ 500mm wide opening. Max can height BEST IN MARKET
- ✓ Minimum can height 100mm
- ✓ Fully automatic mixing cycle
- Automatic speed adjustment based on can size
- Square, oval and tall cans are no problem
- ✔ Programmable times to suit products being mixed
- ✓ Standard can width 34cm optional up to 39cm
- Maximum product weight up to 40kg
- ✓ Door can be hinged on either side
- ✓ Power supply 230v 50Hz or 110v 60Hz
- → Pull out bottom shelf for easy loading
- Cast steel main components for long life and solid reliability
- ✓ 2 Year guarantee as standard
- ✓ Revolutions from 180rpm to 380rpm
- ✓ CE & UL ready

Unit built around box iron frame for solid stable operations with maximum weights and will not move around. Very smooth and quiet operationally.