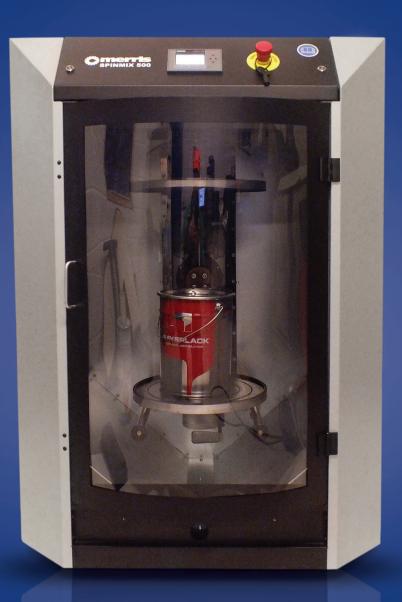

Heavy Duty Industrial Mixer

## Spinmix 500

#### Heavy Duty Industrial Mixer

# Spinmix 500

#### Specification

- ◆ 500mm wide opening. Max can height BEST IN MARKET
- ✓ Minimum can height 100mm
- ✓ Fully automatic mixing cycle
- Automatic speed adjustment based on can size
- Square, oval and tall cans are no problem
- ✔ Programmable times to suit products being mixed
- ✓ Standard can width 34cm optional up to 39cm
- Maximum product weight up to 40kg
- ✓ Door can be hinged on either side
- ✓ Power supply 230v 50Hz or 110v 60Hz
- → Pull out bottom shelf for easy loading
- Cast steel main components for long life and solid reliability
- ✓ 2 Year guarantee as standard
- ✓ Revolutions from 180rpm to 380rpm
- ✓ CE & UL ready

#### **Dimensions**

Width = 80cm / Depth = 90cm / Height = 124.5cm