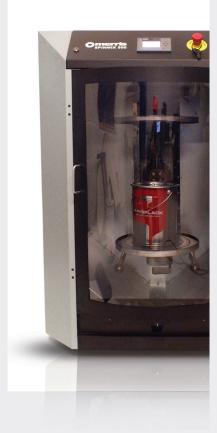

### Operation

New simple control Logic – same across all Merris products. Strong, reliable quality.

User friendly controls, push button with screen for clear operational information and diagnostics.

Built for heavy duty applications and to run constantly for years.