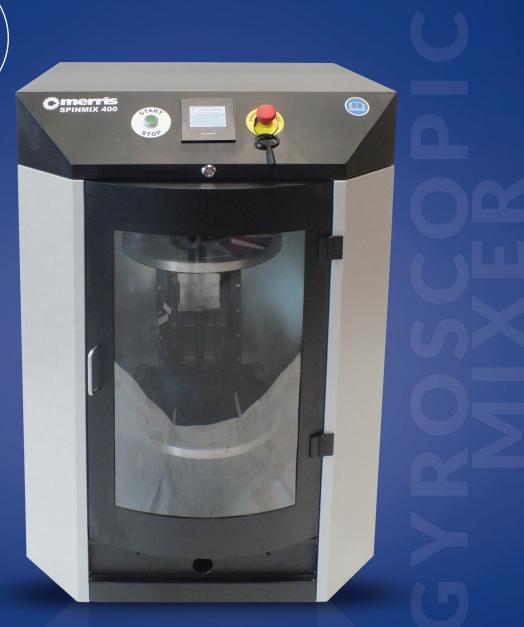

#### Heavy Duty Industrial Mixer

# Spinmix 400x

### Specification

- ✓ Can minimum 11cm
- ✓ Can maximum 40cm
- 420mm wide opening max can height
- ✓ Touchscreen controls
- ✓ Fully automatic cycle
- Automatic speed adjustment based on can size
- ✓ Square, oval and tall cans
- Programmable times to suit products being mixed
- Standard can width 34cm optional 39cm
- ✓ Maximum product weight 40Kg
- Door can be hinged either side of machine to suit
- Pull out bottom shelf to ease loading
- Optional remote access to machine
- Power supply 230v 50 Hz or 110v 60Hz
- Cast steel components for long life and solid reliability
- 1 year guarantee as standard on all major parts
- Revolutions from 180rpm to 380rpm
- CE and UL ready

#### Dimensions

Width = 81cm / Depth = 86cm / Height = 122cm