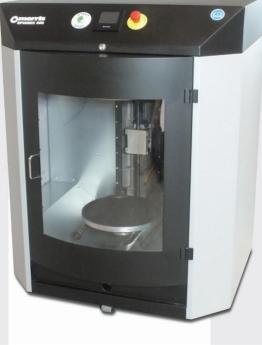

## Specification

- ✓ Can minimum 11cm
- ✓ Can maximum 54cm
- ✓ Touchscreen controls
- ✓ Fully automatic cycle
- Automatic speed adjustment based on can size
- ✓ Square, oval and tall cans
- ✓ Programmable times to suit products being mixed
- ✓ Standard can width 34cm optional 39cm
- ✓ Maximum product weight 40Kg
- Door can be hinged either side of machine to suit
- ✓ Pull out bottom shelf to ease loading
- Optional remote access to machine
- ✓ Power supply 230v 50 Hz or 110v 60 Hz option
- ✓ Cast steel components for long life and solid reliability
- ✓ 1 year guarantee as standard on all major parts
- ✓ Revolutions from 180rpm to 380rpm
- ✓ CE and UL ready
- ✓ ATEX Zone 1 option available

#### **Dimensions**

Width = 112.5cm / Depth = 88cm / Height = 129cm