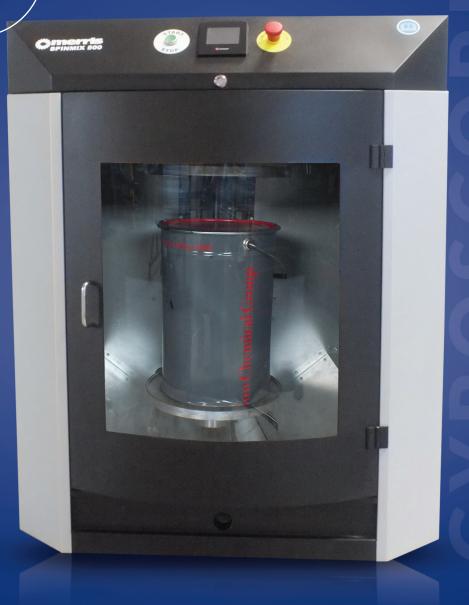

## Specification

- ✓ Can minimum 11cm
- ✓ Can maximum 54cm
- ✓ Touchscreen controls
- ✓ Fully automatic cycle
- Automatic speed adjustment based on can size
- ✓ Square, oval and tall cans
- ✓ Programmable times to suit products being mixed
- ✓ Standard can width 34cm optional 39cm
- ✓ Maximum product weight 40Kg
- Door can be hinged either side of machine to suit
- ✓ Pull out bottom shelf to ease loading
- Optional remote access to machine
- ✓ Power supply 230v 50 Hz or 110v 60 Hz option
- ✓ Cast steel components for long life and solid reliability
- ✓ 1 year guarantee as standard on all major parts
- ✓ Revolutions from 180rpm to 380rpm
- ✓ CE and UL ready
- ✓ ATEX Zone 1 option available

#### **Dimensions**

Width = 112.5cm / Depth = 88cm / Height = 129cm

Built for heavy duty applications and to run constantly for years

Unit built around box iron frame for solid stable operations with maximum weights and will not move around. Very smooth and quiet operationally